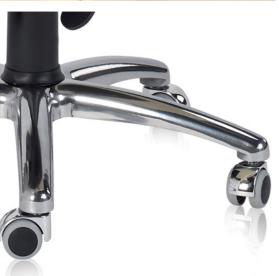

Excellent level of comfort thanks to the DileOffice upholstery which brings together traditional materials with the latest technology in order to offer maximum comfort and features.

Stylish materials, designer brushed aluminium base.