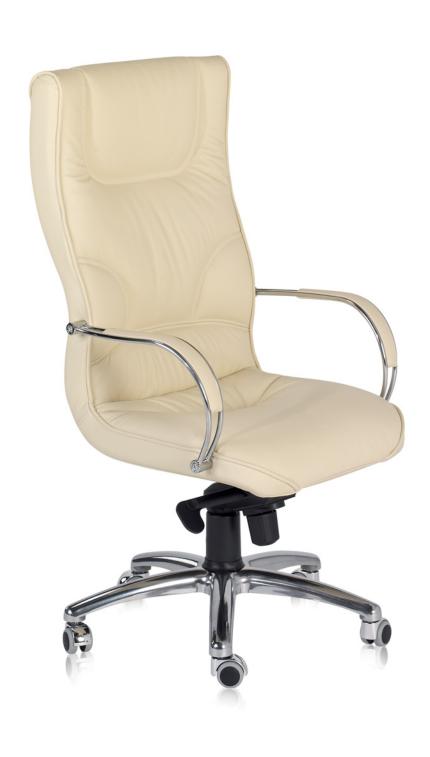

## boss

Careful detail, chrome plated steel armrest, made with high density foam covered with selected full-grain leather.

5 position adjustable mechanism with the possibility of choosing one fixed position. Furthermore, the adjuster allows different mechanism positions when released in order to fully adapt to the user's preferences.

Excellent level of comfort thanks to the DileOffice upholstery which brings together traditional materials with the latest technology in order to offer maximum comfort and features.

Stylish materials, designer brushed aluminium base.