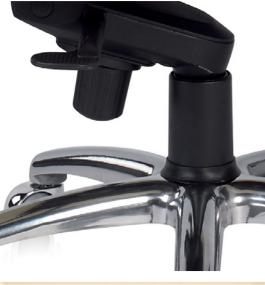

## boss

Careful detail, chrome plated steel armrest, made with high density foam covered with selected full-grain leather.

5 position adjustable mechanism with the possibility of choosing one fixed position. Furthermore, the adjuster allows different mechanism positions when released in order to fully adapt to the user's preferences.