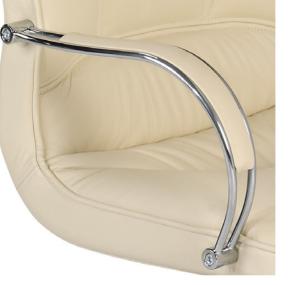

## boss

Careful detail, chrome plated steel armrest, made with high density foam covered with selected full-grain leather.

5 position adjustable mechanism with the possibility of choosing one fixed position. Furthermore, the adjuster allows different mechanism positions when released in order to fully adapt to the user's preferences.