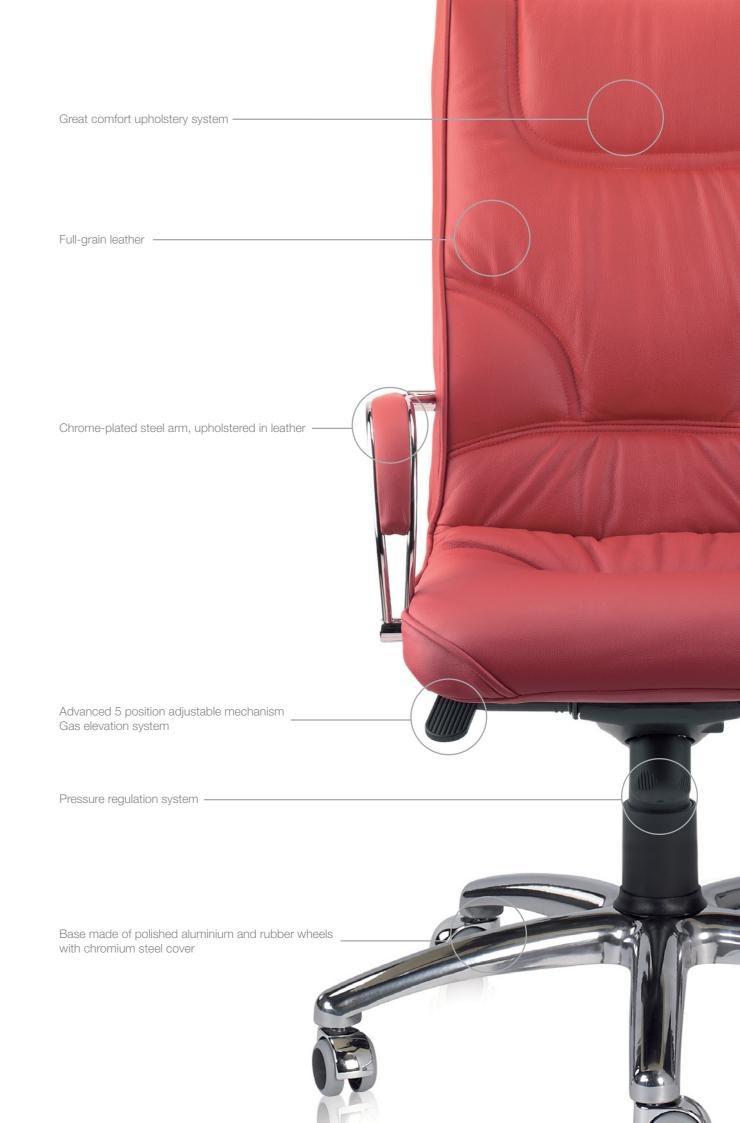

## boss

Careful detail, chrome plated steel armrest, made with high density foam covered with selected full-grain leather.

5 position adjustable mechanism with the possibility of choosing one fixed position. Furthermore, the adjuster allows different mechanism positions when released in order to fully adapt to the user's preferences.

Excellent level of comfort thanks to the DileOffice upholstery which brings together traditional materials with the latest technology in order to offer maximum comfort and features.

Stylish materials, designer brushed aluminium base.