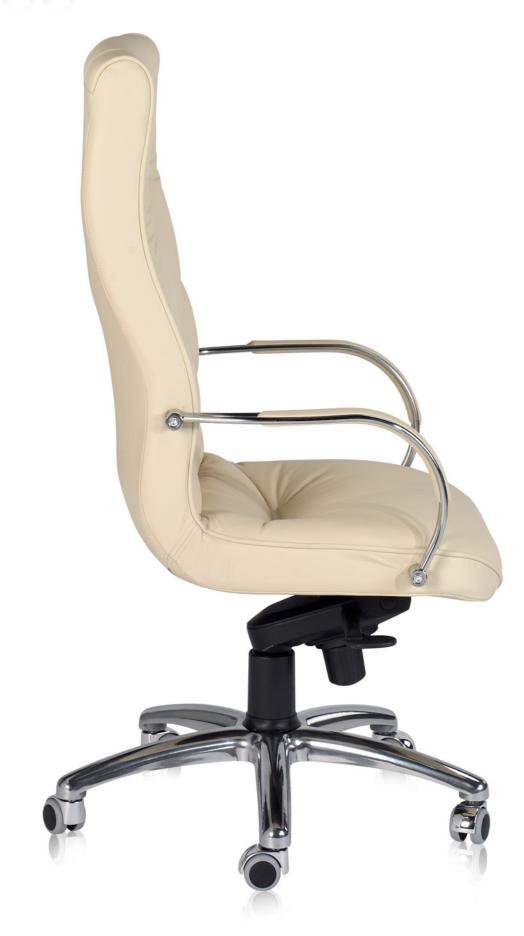

## boss

Careful detail, chrome plated steel armrest, made with high density foam covered with selected full-grain leather.

5 position adjustable mechanism with the possibility of choosing one fixed position. Furthermore, the adjuster allows different mechanism positions when released in order to fully adapt to the user's preferences.

Excellent level of comfort thanks to the DileOffice upholstery which brings together traditional materials with the latest technology in order to offer maximum comfort and features.

Stylish materials, designer brushed aluminium base.