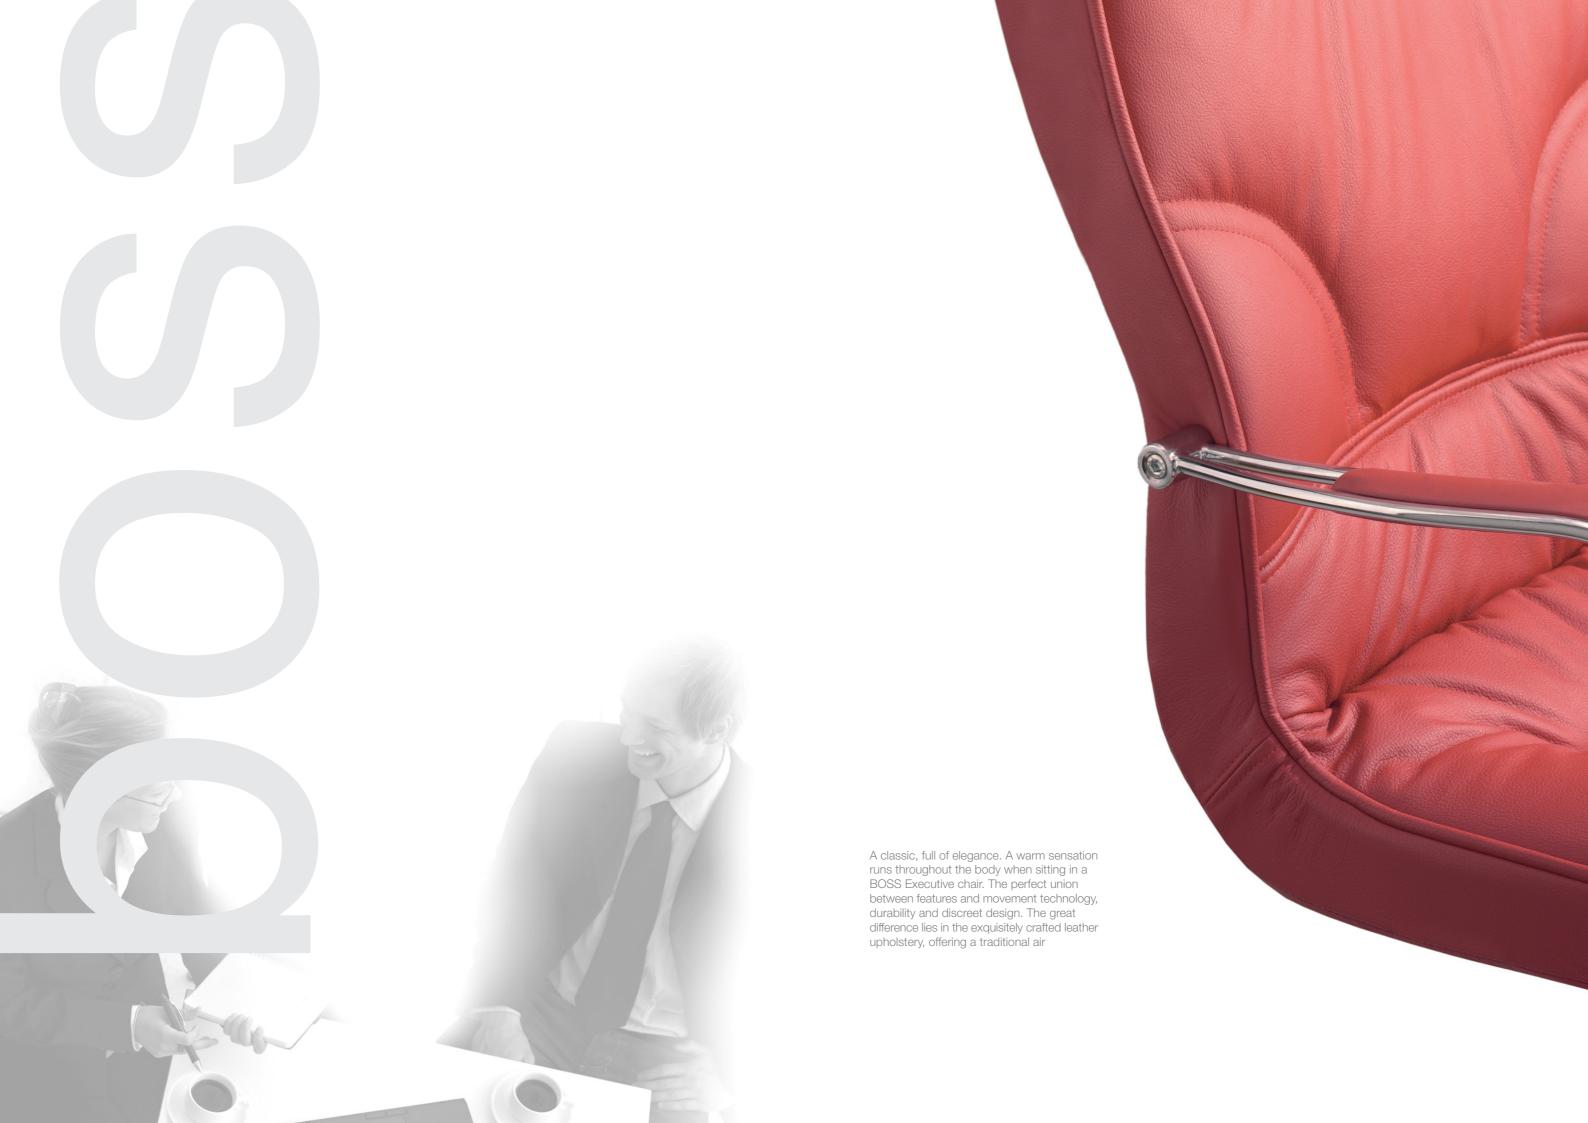

## boss

Careful detail, chrome plated steel armrest, made with high density foam covered with selected full-grain leather.

5 position adjustable mechanism with the possibility of choosing one fixed position. Furthermore, the adjuster allows different mechanism positions when released in order to fully adapt to the user's preferences.