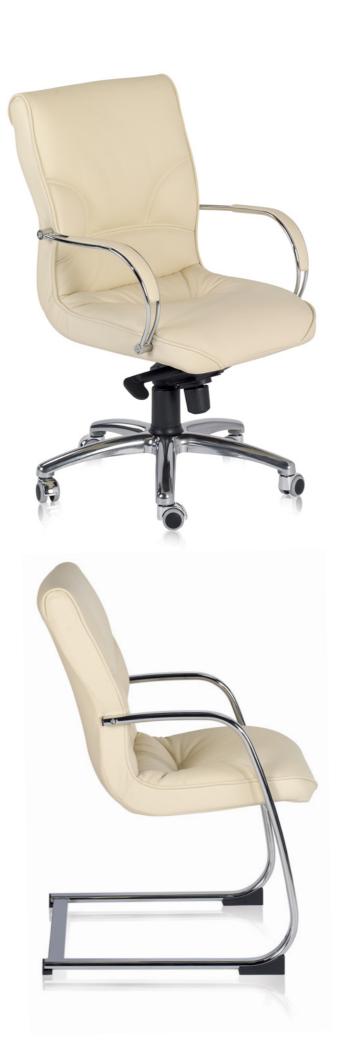

## boss

Careful detail, chrome plated steel armrest, made with high density foam covered with selected full-grain leather.

5 position adjustable mechanism with the possibility of choosing one fixed position. Furthermore, the adjuster allows different mechanism positions when released in order to fully adapt to the user's preferences.

Excellent level of comfort thanks to the DileOffice upholstery which brings together traditional materials with the latest technology in order to offer maximum comfort and features.

Stylish materials, designer brushed aluminium base.